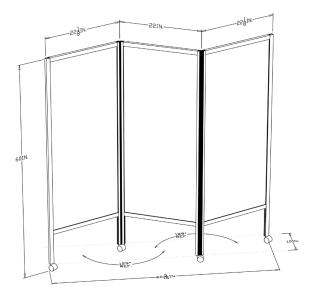

## **TECHNICAL DRAWINGS**

ACCORDION FOLDING DIVIDER

ACCORDION FOLDING DIVIDER FLUTED PLEXI WITH RAISED BOTTOM 24<sup>9</sup>IN. 24<sup>1</sup>GIN. ekin. vzzin. zzięzn.

WEIGHTED BASE VERSION

FLOOR STANDING SEPARATOR