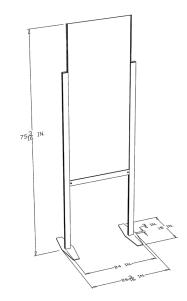

## **TECHNICAL DRAWINGS**

ACCORDION FOLDING DIVIDER

ACCORDION FOLDING DIVIDER FLUTED PLEXI WITH RAISED BOTTOM 24<sup>9</sup>IN. 24<sup>1</sup>GIN. ekin. vzzin. zzięzn.

WEIGHTED BASE VERSION

FLOOR STANDING SEPARATOR