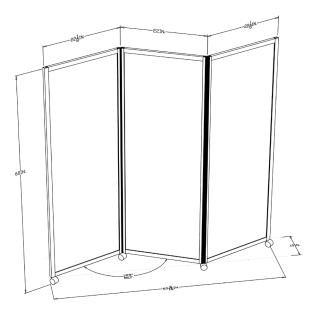

## **TECHNICAL DRAWINGS**

ACCORDION FOLDING DIVIDER

ACCORDION FOLDING DIVIDER FLUTED PLEXI WITH RAISED BOTTOM 24<sup>9</sup>IN. 24<sup>1</sup>GIN. ekin. vzzin. zzięzn.

WEIGHTED BASE VERSION

FLOOR STANDING SEPARATOR